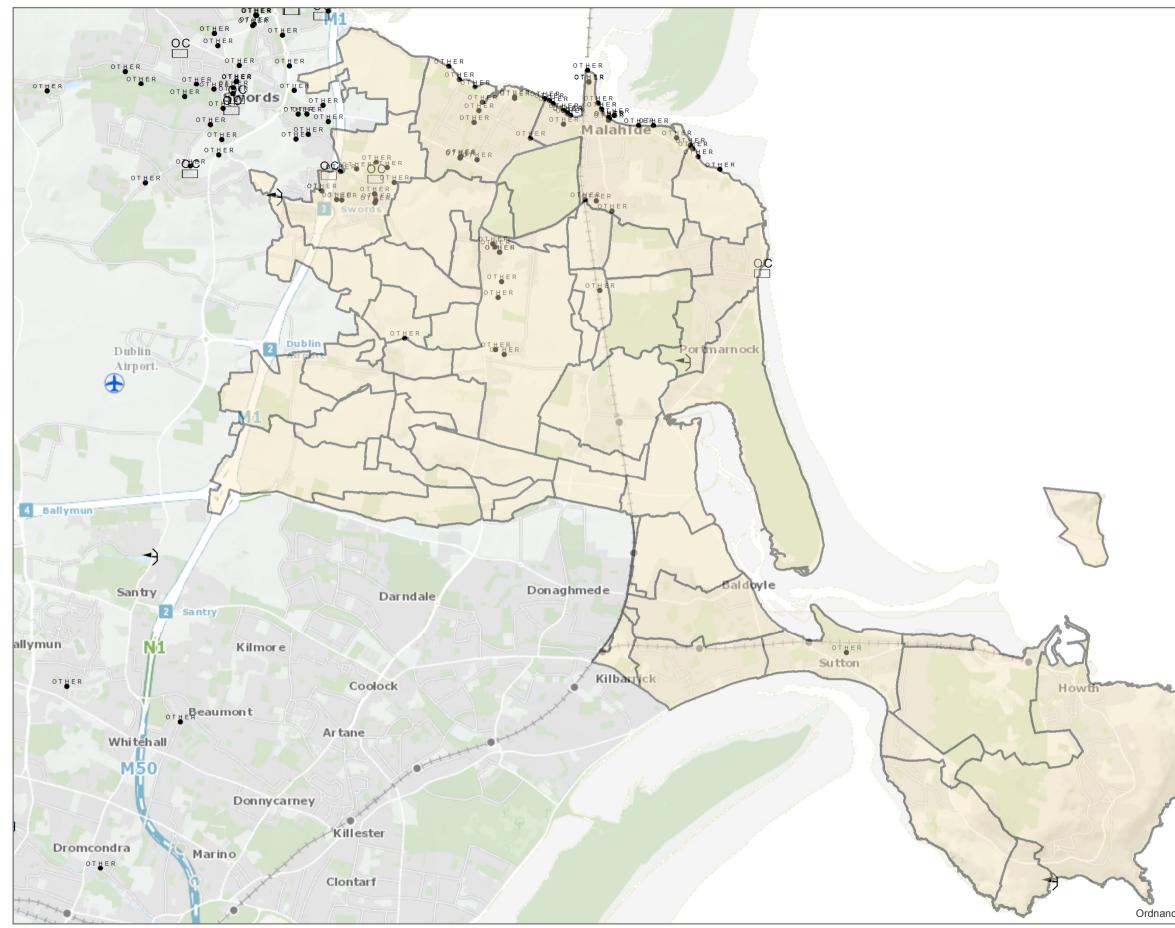

Howth and Malahide Sewer Discharge Points

Reproduced from the Ordnance Survey Of Ireland by Permission of the Government. License No. 3-3-34

## Legend

Howth and Malahide

Sewer Discharge Points Discharge Type

◄) Outfall

OC Overflow

<sup>o</sup><sup>T</sup> H<sup>E</sup><sup>R</sup> Other; Unknown

| 0 385 770                                                             | ) 1,540<br>m            |
|-----------------------------------------------------------------------|-------------------------|
| Coordinate System: TM65 Irish Grid<br>Projection: Transverse Mercator |                         |
| Scale @ A3:                                                           | 1:48,000                |
| Drawing No.:                                                          | IW-AGG-2018-000         |
| <                                                                     |                         |
| Drawn By:                                                             | RI                      |
| Checked By:                                                           | ≺Add Name>              |
| Approved By:                                                          | <add name=""></add>     |
|                                                                       |                         |
| Drawn Date                                                            | 15/05/2023              |
| Checked Date:                                                         | <dd mm="" yyyy=""></dd> |
| Approved Date:                                                        | <dd mm="" yyyy=""></dd> |
|                                                                       |                         |